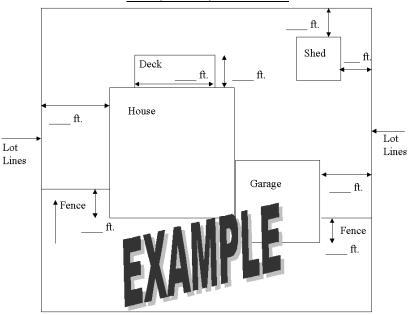

## ARCHITECTURAL SUBMITTAL CHECKLIST:

| Application Please complete attached application.                                                                                                                                                                                                                                  |
|------------------------------------------------------------------------------------------------------------------------------------------------------------------------------------------------------------------------------------------------------------------------------------|
| Description of project(s)  Which includes a complete description of materials and dimensions. Please include for dec plan the height from the ground to the finished floor of the deck. Also, include a color description. If painting your project, please submit a color sample. |
| Site Plan (See example below) Which includes, but is not limited to, location of project(s), distance, dimensions and setbacks from lot lines.                                                                                                                                     |
| Submit  If via e-mail, available programs are: Microsoft Word, Microsoft Excel, and Microsoft Publisher.                                                                                                                                                                           |

## EXAMPLE SHED, FENCE, AND DECK\_PROJECT.

Robin Meadows HOA c/o Jennifer Evans Superior Community Management PO Box 4585 Tualatin, OR 97062

1/1/2017 ARC Form